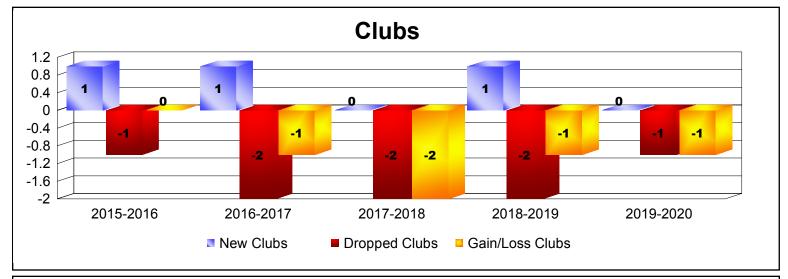

District 14 A

As of December 2019 Cumulative

| Year      | New<br>Clubs | Dropped<br>Clubs | Gain/<br>Loss<br>Clubs | New<br>Members | Charter<br>Members | Reinstate<br>Members | Transfer<br>Members | Total<br>Member<br>Added | Total<br>Members<br>Dropped | Gain/<br>Loss<br>Members |
|-----------|--------------|------------------|------------------------|----------------|--------------------|----------------------|---------------------|--------------------------|-----------------------------|--------------------------|
| 2015-2016 | 1            | -1               | 0                      | 156            | 33                 | 4                    | 4                   | 197                      | -161                        | 36                       |
| 2016-2017 | 1            | -2               | -1                     | 138            | 33                 | 5                    | 8                   | 184                      | -223                        | -39                      |
| 2017-2018 | 0            | -2               | -2                     | 151            | 10                 | 2                    | 3                   | 166                      | -271                        | -105                     |
| 2018-2019 | 1            | -2               | -1                     | 91             | 29                 | 15                   | 2                   | 137                      | -129                        | 8                        |
| 2019-2020 | 0            | -1               | -1                     | 46             | 3                  | 0                    | 3                   | 52                       | -98                         | -46                      |
| Average   | 1            | -2               | -1                     | 116            | 22                 | 5                    | 4                   | 147                      | -176                        | -29                      |