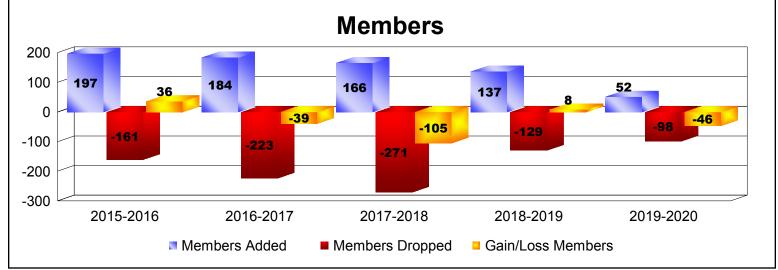

District 14 A

As of December 2019 Cumulative

| Year      | New<br>Clubs | Dropped<br>Clubs | Gain/<br>Loss<br>Clubs | New<br>Members | Charter<br>Members | Reinstate<br>Members | Transfer<br>Members | Total<br>Member<br>Added | Total<br>Members<br>Dropped | Gain/<br>Loss<br>Members |
|-----------|--------------|------------------|------------------------|----------------|--------------------|----------------------|---------------------|--------------------------|-----------------------------|--------------------------|
| 2015-2016 | 1            | -1               | 0                      | 156            | 33                 | 4                    | 4                   | 197                      | -161                        | 36                       |
| 2016-2017 | 1            | -2               | -1                     | 138            | 33                 | 5                    | 8                   | 184                      | -223                        | -39                      |
| 2017-2018 | 0            | -2               | -2                     | 151            | 10                 | 2                    | 3                   | 166                      | -271                        | -105                     |
| 2018-2019 | 1            | -2               | -1                     | 91             | 29                 | 15                   | 2                   | 137                      | -129                        | 8                        |
| 2019-2020 | 0            | -1               | -1                     | 46             | 3                  | 0                    | 3                   | 52                       | -98                         | -46                      |
| Average   | 1            | -2               | -1                     | 116            | 22                 | 5                    | 4                   | 147                      | -176                        | -29                      |